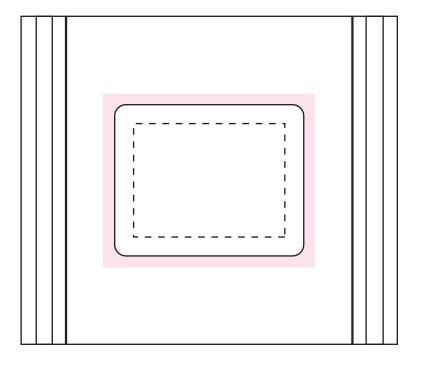

## **NOTES**

Sticker Size: 50mmW x 40mmH

Bleed: 3mm (56mmW x 46mmH)

Safe Print Area: 40mmW x 30mmH

When artwork is printed, there can be movement of up to 3mm

Image Impression Only NOT to Scale